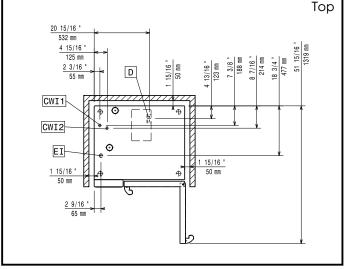

## **Optional Accessories**

| <ul> <li>External reverse osmosis filter for single<br/>tank Dishwashers with atmosphere<br/>boiler and Ovens</li> </ul>          | PNC 864388  |  |
|-----------------------------------------------------------------------------------------------------------------------------------|-------------|--|
| Water filter with cartridge and flow<br>meter for low steam usage (less than 2<br>hours of full steam per day)                    | PNC 920004  |  |
| Water filter with cartridge and flow<br>meter for medium steam usage                                                              | PNC 920005  |  |
| <ul> <li>Wheel kit for 6 &amp; 10 GN 1/1 and 2/1 GN<br/>oven base (not for the disassembled<br/>one)</li> </ul>                   | PNC 922003  |  |
| <ul> <li>Pair of AISI 304 stainless steel grids,<br/>GN 1/1</li> </ul>                                                            | PNC 922017  |  |
| <ul> <li>Pair of grids for whole chicken (8 per<br/>grid - 1,2kg each), GN 1/1</li> </ul>                                         | PNC 922036  |  |
| AISI 304 stainless steel grid, GN 1/1                                                                                             | PNC 922062  |  |
| <ul> <li>Grid for whole chicken (4 per grid -<br/>1,2kg each), GN 1/2</li> </ul>                                                  | PNC 922086  |  |
| <ul> <li>External side spray unit (needs to be<br/>mounted outside and includes support<br/>to be mounted on the oven)</li> </ul> | PNC 922171  |  |
| <ul> <li>Baking tray for 5 baguettes in<br/>perforated aluminum with silicon<br/>coating, 400x600x38mm</li> </ul>                 | PNC 922189  |  |
| • Baking tray with 4 edges in perforated aluminum, 400x600x20mm                                                                   | PNC 922190  |  |
| <ul> <li>Baking tray with 4 edges in aluminum,<br/>400x600x20mm</li> </ul>                                                        | PNC 922191  |  |
| Pair of frying baskets                                                                                                            | PNC 922239  |  |
| <ul> <li>AISI 304 stainless steel bakery/pastry<br/>grid 400x600mm</li> </ul>                                                     | PNC 922264  |  |
| <ul> <li>Double-step door opening kit</li> </ul>                                                                                  | PNC 922265  |  |
| <ul> <li>Grid for whole chicken (8 per grid -<br/>1,2kg each), GN 1/1</li> </ul>                                                  | PNC 922266  |  |
| <ul> <li>USB probe for sous-vide cooking</li> </ul>                                                                               | PNC 922281  |  |
| <ul> <li>Grease collection tray, GN 1/1, H=100<br/>mm</li> </ul>                                                                  | PNC 922321  |  |
| <ul> <li>Kit universal skewer rack and 4 long<br/>skewers for Lenghtwise ovens</li> </ul>                                         | PNC 922324  |  |
| <ul> <li>Universal skewer rack</li> </ul>                                                                                         | PNC 922326  |  |
| <ul> <li>4 long skewers</li> </ul>                                                                                                | PNC 922327  |  |
| <ul> <li>Volcano Smoker for lengthwise and crosswise oven</li> </ul>                                                              | PNC 922338  |  |
| <ul> <li>Multipurpose hook</li> </ul>                                                                                             | PNC 922348  |  |
| <ul> <li>4 flanged feet for 6 &amp; 10 GN, 2",<br/>100-130mm</li> </ul>                                                           | PNC 922351  |  |
| • Grid for whole duck (8 per grid - 1,8kg each), GN 1/1                                                                           | PNC 922362  |  |
| <ul> <li>Tray support for 6 &amp; 10 GN 1/1<br/>disassembled open base</li> </ul>                                                 | PNC 922382  |  |
|                                                                                                                                   | DV10 000701 |  |

SkyLine PremiumS Electric Combi Oven 6GN 1/1

PNC 922386

 $\Box$ 

Wall mounted detergent tank holder