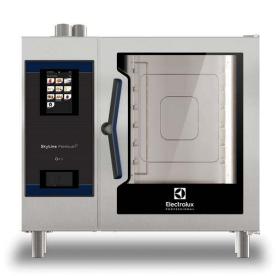

## **SkyLine PremiumS** Electric Combi Oven 6GN 1/1

| ITEM #  |  |
|---------|--|
| MODEL # |  |
| NAME #  |  |
| SIS #   |  |
|         |  |
| AIA#    |  |

217750 (ECOE61T2A1)

SkyLine PremiumS Combi Boiler Oven with touch screen control, 6x1/1GN, electric, 3 cooking modes (automatic, recipe program, manual), automatic cleaning, boiler in AISI 316

### Item No.

Combi oven with high resolution full touch screen interface, multilanguage

- Built-in steam generator (in s/s 316L) with real humidity control based upon Lambda
- OptiFlow air distribution system to achieve maximum performance with 7 fan speed levels
- SkyClean: Automatic and built-in self cleaning system with integrated descale of the steam generator. 5 automatic cycles (soft, medium, strong, extra strong, rinseonly) and green functions to save energy, water, detergent and rinse aid
- Cooking modes: Automatic (9 food families with 100+ different pre-installed variants); Programs (a maximum of 1000 recipes can be stored and organized in 16 different categories); Manual (steam, combi and convection cycles); Specialistic Cycles (regeneration, Low Temperature Cooking, proving, EcoDelta, Sous-Vide, Static-Combi, Pasteurization of pasta, dehydration, Food Safe Control and Advanced Food
- Special functions: MultiTimer cooking, Plan-n-Save to cut running costs, Make-it-Mine to customize interface, SkyHub to customize homepage, agenda MyPlanner, SkyDuo connection to SkyLine ChillerS, automatic backup mode to avoid downtime
- USB port to download HACCP data, programs and settings. Connectivity ready
- 6-point multi sensor core temperature probe
- Double glass door with LED lights
- Stainless steel construction throughout
- Supplied with n.1 tray rack 1/1 GN, 67 mm pitch.